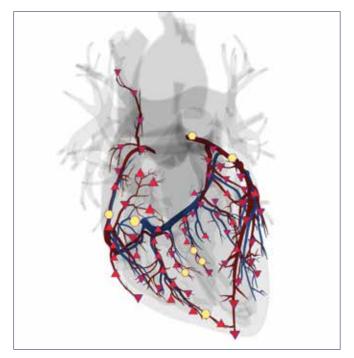

#### METAPATHIA GR CLINICAL

INCREASING ACCURACY OF DIAGNOSTIC BY USING AN ORIGINAL 4D-TISSUE METHOD AND INDICATION THE RESULTS OF PATIENT'S LABORATORY-RECEIVED BIOCHEMICAL ANALYZES TO THE PROGRAM

For the first time in "Metapathia GR Clinical" software we introduced application of three-dimensional reconstruction of pictures on basis of data read with multidimensional research — a study of hollow organs according to principles of "virtual NLS-scopy" with use of LAPP system (ultrahigh performance parallel processors system). Preparation of pictures for visual analysis is fulfilled with help of 4-D Tissue original method invented by the Institute, that allows not only getting of virtual multidimensional pictures of anatomic structures, but also choose interesting biologic tissue — "additional dimension" and visualize bones, soft tissues and vessels simultaneously.

#### "Metapathia GR Clinical" innovations:

4-D Tissue. For the first time in Metapathia GR Clinical software we apply a three-dimensional pictures based on data read with multidimensional research – a study of hollow organs according to principles of "virtual NLSscopy" with use of LAPP system (ultrahigh performance parallel processors system). Preparation of pictures for visual analysis is fulfilled with help of 4-D Tissue original method invented by the Institute, that allows not only getting virtual multidimensional pictures of anatomic structures, but also to choose particular biological tissue – "additional dimension" and visual bones, soft tissues and vessels simultaneously.

#### Multi Vision

"Multi Vision" allows getting of not only virtual multidimensional images of anatomical structures, but to highlight bones, soft tissues, vessels and nerves as well (four-dimension color-coded NLS-data). The advantage of this feature is acquiring of accurate image of topographic-anatomic interrelation of tissues, vessels and nerves of a studied region, which increases quality of image perception. Also this feature allows quick, detailed and zoomed studying of separate anatomical structures, including tissues, vessels and nerves in 4D interactive rendering format.