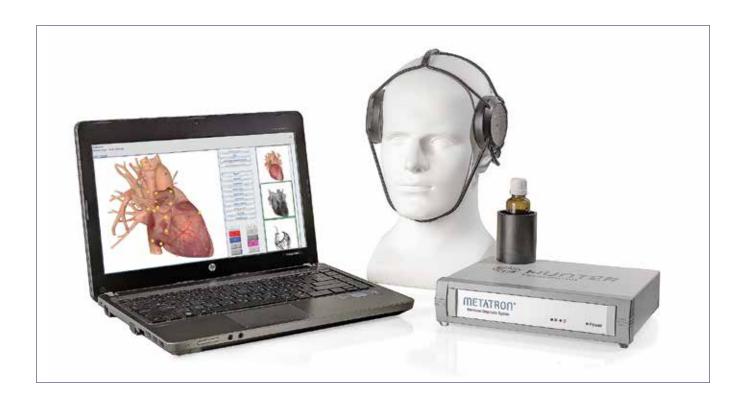

#### 2. 3D scanning

Trigger sensors, that built into a stereoscopic "Sony" headset, carry out 3D scanning of all or separate systems of an organism (altogether there are 4 modes of investigation: express, standard, detailed and a special one for particular organs). During this procedure 12 various states of cells and tissues are displayed on their virtual models (on the display), using the special color-coded Fleindler's scale. This makes possible for a specialist even at this stage to identify problematic areas for a later detailed examination.

#### 3. Research

Specialist examines all areas and organs which are identified as problematic in details. Intuitive interface and a visualization system for 3D models of organs and tissues make the detailed examination of a specific organ (down to its cub-cellular and molecular structures) possible. 4D TISSUE system allows seeing of an affected nidus at a desired perspective.

- etched on a front panel (the old logo is used on machines applied in Russia, the new one is for other countries);
- · etched on a top panel a model's name;
- etched on the back panel a serial number, release date, juristical data of manufacturer (IPP) and his official representative in Europe (IPP-Europe), information of correspondence to all the EU's requirements for this kind of products.
- Bioinducters with trigger sensor, rigorously stated form (no any earphones, manual electrodes and pulse fixers) with model name.
- · Bioresonance camera, rigorously stated form, size and color.
- The notebook HP ProBook series with installed software.
- · Power supply unit for device, network adapter for laptop, USB-cable.
- · Branded case Rimowa or BWH.
- Technical documentation (user's manual and technical passport with IPP-Europe requisites).