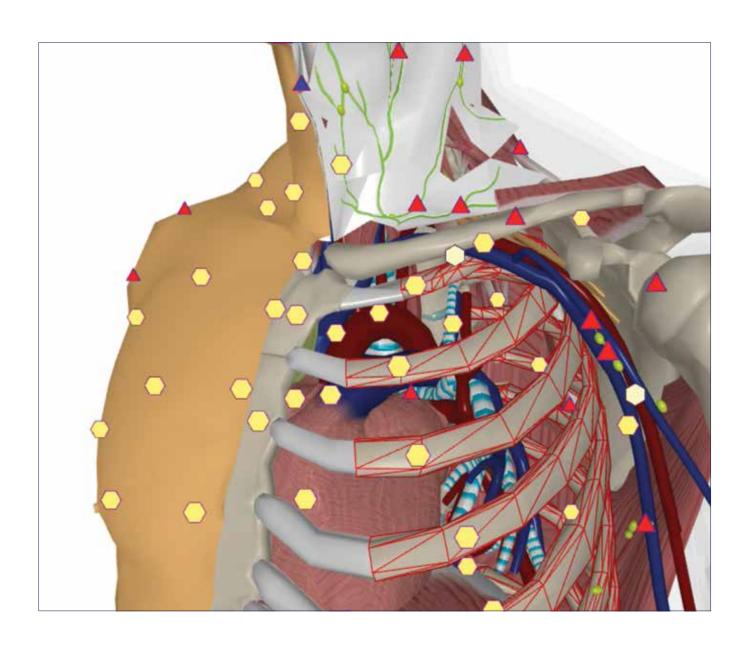

#### Multi Vision

"Multi Vision" allows getting of not only virtual multidimensional images of anatomical structures, but to highlight bones, soft tissues, vessels and nerves as well (four-dimension color-coded NLS-data). The advantage of this feature is acquiring of accurate image of topographic-anatomic interrelation of tissues, vessels and nerves of a studied region, which increases quality of image perception. Also this feature allows quick, detailed and zoomed studying of separate anatomical structures, including tissues, vessels and nerves in 4D interactive rendering format.

In addition to features of the previous versions, new software versions include a number of new 3D models in Full HD:

- Internal organs
- Skeleton
- Muscles
- · Blood circulatory system
- Lymphatic system
- Nervous system
- Heart

- · Cardiac chambers
- Cardiac vessels
- · Cardiac conducting system
- · Lungs
- · Teeth
- · External ear
- Chakras