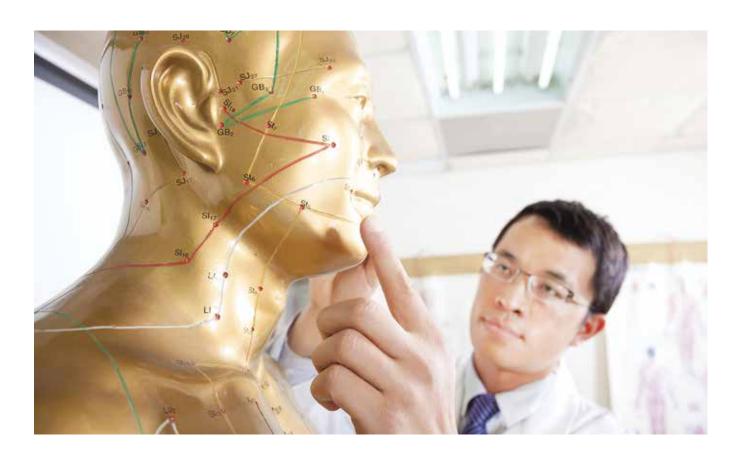

#### **OPERATING PRINCIPLE**

**BIORESONANCE OR NLS-DIAGNOSTICS** IS THE READING, PROCESSING, ANALYZING OF INFORMATION DISCERNED FROM THE OUTPUT OF ELECTROMAGNETIC WAVES ISSUED BY THE HUMAN BODY, INCLUDING DNA AND CHROMOSOMES

**SCANNING** 

Scanning is accomplished by means of bioinductors – special trigger sensors capable of measuring the state of all cells in the human body, as well as the activity of bacteria, parasites and other infectious agents inhabiting it. As opposed to others, Metatron® targets the subcortical brain – the largest repository of information about the ongoing processes within an organism.