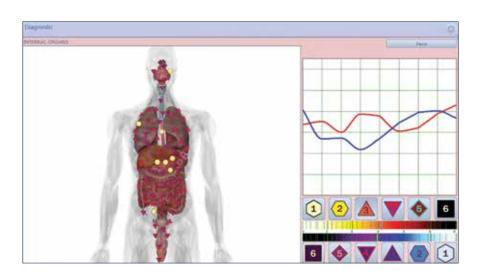

#### 2. 3D scanning

Trigger sensors, that built into a stereoscopic "Sony" headset, carry out 3D scanning of all or separate systems of an organism (altogether there are 4 modes of investigation: express, standard, detailed and a special one for particular organs). During this procedure 12 various states of cells and tissues are displayed on their virtual models (on the display), using the special color-coded Fleindler's scale. This makes possible for a specialist even at this stage to identify problematic areas for a later detailed examination.

#### 3. Research

Specialist examines all areas and organs which are identified as problematic in details. Intuitive interface and a visualization system for 3D models of organs and tissues make the detailed examination of a specific organ (down to its cub-cellular and molecular structures) possible. 4D TISSUE system allows seeing of an affected nidus at a desired perspective.