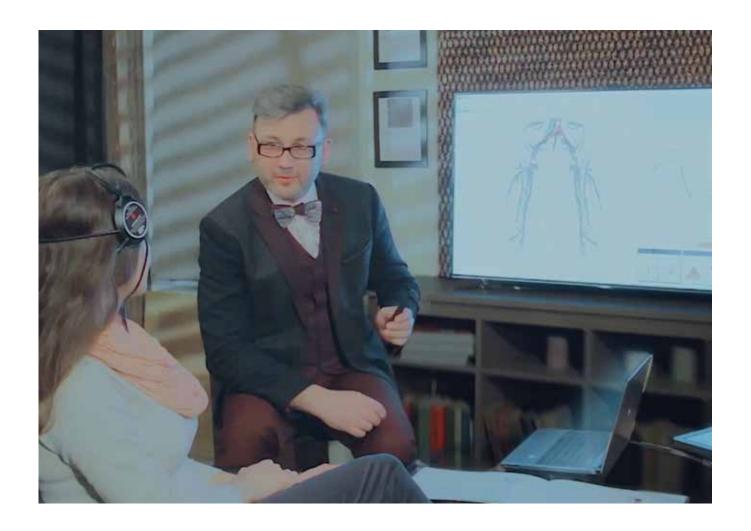

#### 1. Conversation with the patient

The session starts with a small-talk in order to calm a patient and to establish credibility (psychological condition of a patient has direct influence on the accuracy of the diagnostics). Other special conditions to provide a diagnostic are not necessary — the patient just needs to be at the normal, balanced state.

#### 2. 3D scanning

Trigger sensors, that built into a stereoscopic "Sony" headset, carry out 3D scanning of all or separate systems of an organism (altogether there are 4 modes of investigation: express, standard, detailed and a special one for particular organs). During this procedure 12 various states of cells and tissues are displayed on their virtual models (on the display), using the special color-coded Fleindler's scale. This makes possible for a specialist even at this stage to identify problematic areas for a later detailed examination.