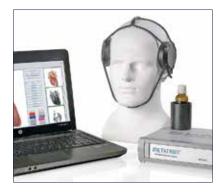

**SCANNING** 

Scanning is accomplished by means of bioinductors – special trigger sensors capable of measuring the state of all cells in the human body, as well as the activity of bacteria, parasites and other infectious agents inhabiting it. As opposed to others, Metatron® targets the subcortical brain – the largest repository of information about the ongoing processes within an organism.

#### 2. 3D scanning

Trigger sensors, that built into a stereoscopic "Sony" headset, carry out 3D scanning of all or separate systems of an organism (altogether there are 4 modes of investigation: express, standard, detailed and a special one for particular organs). During this procedure 12 various states of cells and tissues are displayed on their virtual models (on the display), using the special color-coded Fleindler's scale. This makes possible for a specialist even at this stage to identify problematic areas for a later detailed examination.