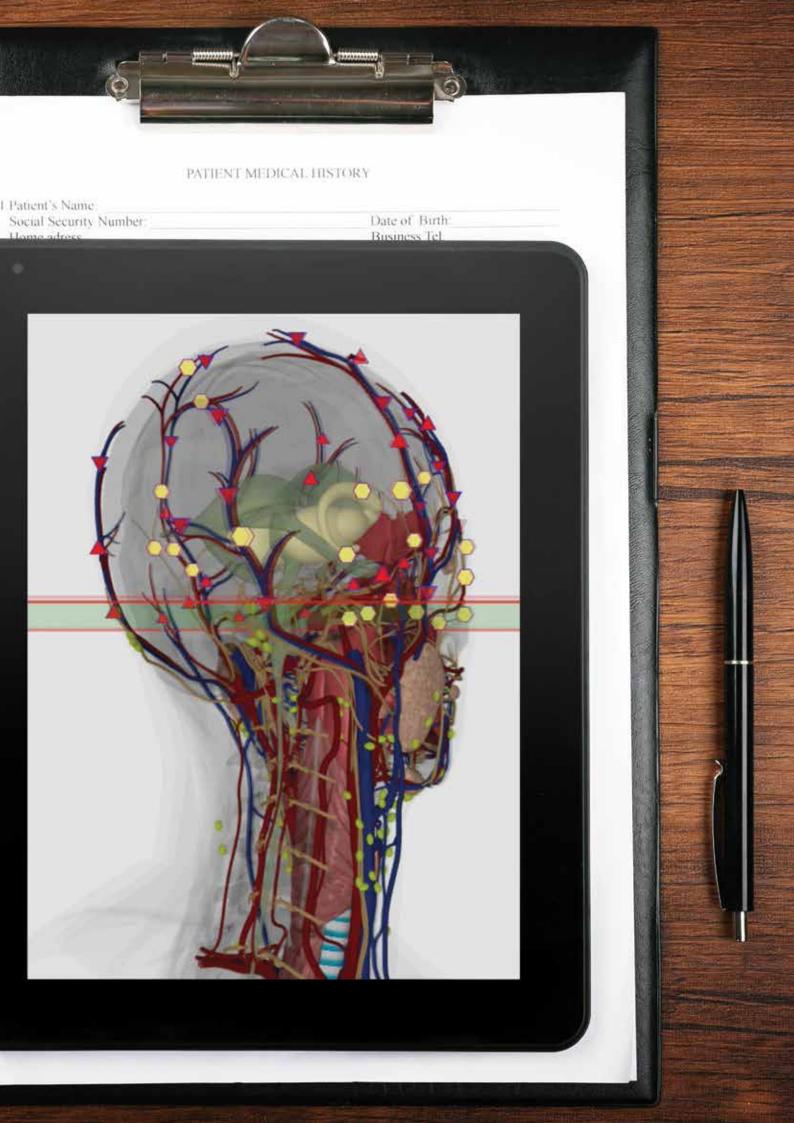

#### 2. 3D scanning

Trigger sensors, that built into a stereoscopic "Sony" headset, carry out 3D scanning of all or separate systems of an organism (altogether there are 4 modes of investigation: express, standard, detailed and a special one for particular organs). During this procedure 12 various states of cells and tissues are displayed on their virtual models (on the display), using the special color-coded Fleindler's scale. This makes possible for a specialist even at this stage to identify problematic areas for a later detailed examination.

#### 3. Research

Specialist examines all areas and organs which are identified as problematic in details. Intuitive interface and a visualization system for 3D models of organs and tissues make the detailed examination of a specific organ (down to its cub-cellular and molecular structures) possible. 4D TISSUE system allows seeing of an affected nidus at a desired perspective.