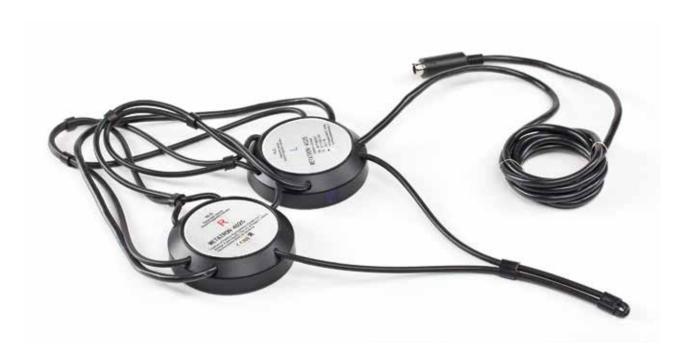

**SCANNING** 

Scanning is accomplished by means of bioinductors – special trigger sensors capable of measuring the state of all cells in the human body, as well as the activity of bacteria, parasites and other infectious agents inhabiting it. As opposed to others, Metatron® targets the subcortical brain – the largest repository of information about the ongoing processes within an organism.

- etched on a front panel (the old logo is used on machines applied in Russia, the new one is for other countries);
- · etched on a top panel a model's name;
- etched on the back panel a serial number, release date, juristical data of manufacturer (IPP) and his official representative in Europe (IPP-Europe), information of correspondence to all the EU's requirements for this kind of products.
- Bioinducters with trigger sensor, rigorously stated form (no any earphones, manual electrodes and pulse fixers) with model name.
- · Bioresonance camera, rigorously stated form, size and color.
- The notebook HP ProBook series with installed software.
- · Power supply unit for device, network adapter for laptop, USB-cable.
- · Branded case Rimowa or BWH.
- Technical documentation (user's manual and technical passport with IPP-Europe requisites).