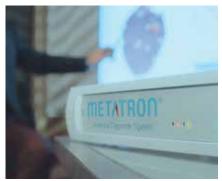

Hardware-software system of nonlinear (NLS) diagnostics "Metatron-4025" is a new generation of medical analysis system allowing to make accurate determination of the body's actual condition and all its organs and systems.

#### **OPERATING PRINCIPLE**

**BIORESONANCE OR NLS-DIAGNOSTICS** IS THE READING, PROCESSING, ANALYZING OF INFORMATION DISCERNED FROM THE OUTPUT OF ELECTROMAGNETIC WAVES ISSUED BY THE HUMAN BODY, INCLUDING DNA AND CHROMOSOMES