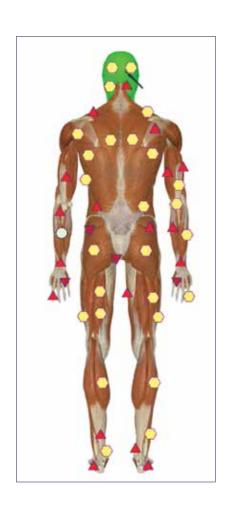

#### 2. 3D scanning

Trigger sensors, that built into a stereoscopic "Sony" headset, carry out 3D scanning of all or separate systems of an organism (altogether there are 4 modes of investigation: express, standard, detailed and a special one for particular organs). During this procedure 12 various states of cells and tissues are displayed on their virtual models (on the display), using the special color-coded Fleindler's scale. This makes possible for a specialist even at this stage to identify problematic areas for a later detailed examination.

# 12-point Fleindler's scale

Using 12-point Fleindler's scale, these software versions allow evaluation of catabolic (Yin-related) processes, accompanied by absorption of information. These are proliferative and degenerative-proliferative processes (benign and malignant tumors, polyps, miomas, mastopathy), which were extremely difficult to diagnose with devices of previous generations.