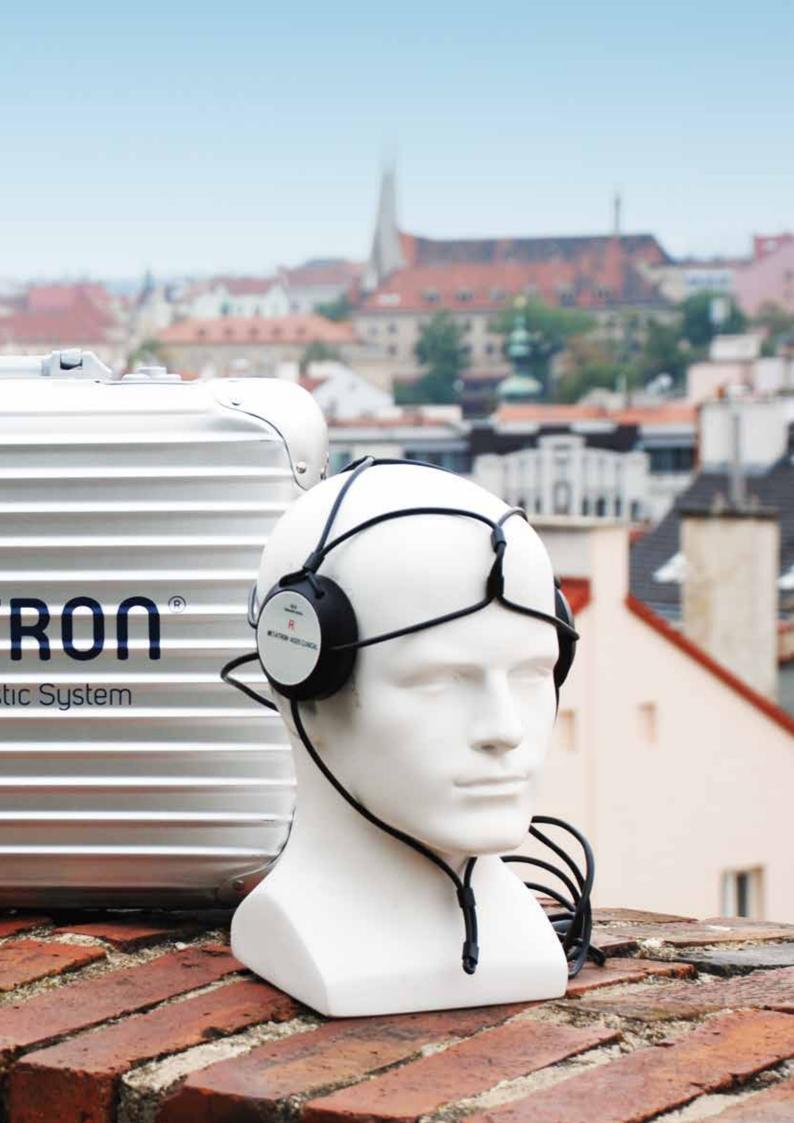

Hardware-software system of nonlinear (NLS) diagnostics "Metatron-4025" is a new generation of medical analysis system allowing to make accurate determination of the body's actual condition and all its organs and systems.

UNICITY

"Metatron" is the first diagnostic system in the world, corresponding all the current requirements – portable, informative, user friendly, concurrently legal and secure. We spent almost 25 years to its elaboration and modernization.

**USER FRIENDLY** 

Simple and clear interface of the program allows to make diagnostics after a two-day basic training. Device fits in the portable case, preparing to work takes less than 5 minutes.

WIDE APPLICATION FIELD

**SCANNING** 

Scanning is accomplished by means of bioinductors – special trigger sensors capable of measuring the state of all cells in the human body, as well as the activity of bacteria, parasites and other infectious agents inhabiting it. As opposed to others, Metatron® targets the subcortical brain – the largest repository of information about the ongoing processes within an organism.

- etched on a front panel (the old logo is used on machines applied in Russia, the new one is for other countries);
- · etched on a top panel a model's name;
- etched on the back panel a serial number, release date, juristical data of manufacturer (IPP) and his official representative in Europe (IPP-Europe), information of correspondence to all the EU's requirements for this kind of products.
- Bioinducters with trigger sensor, rigorously stated form (no any earphones, manual electrodes and pulse fixers) with model name.
- · Bioresonance camera, rigorously stated form, size and color.
- The notebook HP ProBook series with installed software.
- · Power supply unit for device, network adapter for laptop, USB-cable.
- · Branded case Rimowa or BWH.
- Technical documentation (user's manual and technical passport with IPP-Europe requisites).