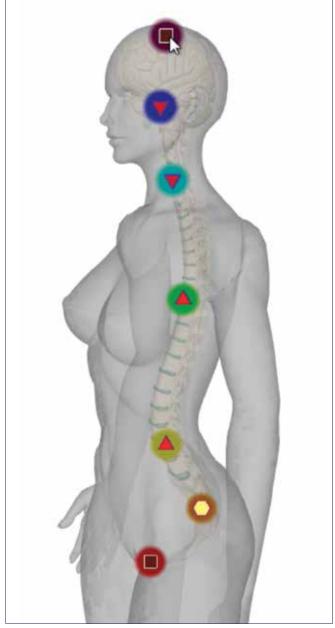

#### Chakras:

Chakra Muladhara is responsible for regenerative processes and the immune system. Organs: the colon, bladder, prostate, uterus, feet, kidneys, adrenal glands.

Chakra Svadhishthana is responsible for organs: genitals, celiac plexus, appendix, gonads.

Chakra Manipura is responsible for the digestive system. Organs: stomach, pancreas, gallbladder, liver. Chakra Anahata is responsible for the circulatory system. Organs: heart, lungs, circulatory system, thymus.

Chakra Vishuddha is responsible for hearing and breathing. Organs: the larynx, thyroid gland, vocal cords, trachea, bronchi.

Chakra Ajna is responsible for the nervous system. Organs: the pituitary gland, the autonomic nervous system, eyes, nose, spine.

#### Chakras

In the section "Traditional Diagnosis", in addition to assessment of 14 Chinese meridians, aurikulo-and iridology, in the new program there is possibility of assessment of 7 charkas on Fleyndler's scale.

Chakras represent the special power centers of thin bodies; each of them is knotted with certain nerve and gland of incretion of the person. Chakras transform energy of the highest types (measurements, or frequency) to the hormonal secrets rendering considerable influence on functioning of organism.

The main chakras (in particular crown, frontal, throat) represent thin bodies of perception thanks to them phenomena like intuition and clairvoyance are possible.

Charkas are connected among each other and with certain parts of body, the power channels known as nadi, forming together with them charkas/nadi system.