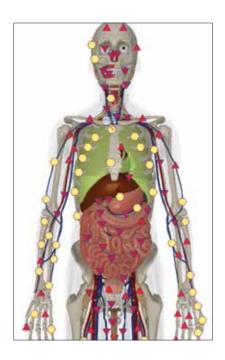

## "METATRON" MAKES IT POSSIBLE TO EXAMINE ALL BODY SYSTEMS WITHOUT EXCEPTIONS IN A SINGLE SESSION

Nervous system

Musculoskeletal system

Urinary system

Cardiovascular system

Respiratory system

Reproductive system

Digestive system

Endocrine system

Skin