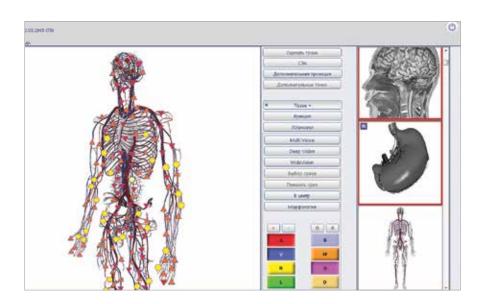

#### 2. 3D scanning

Trigger sensors, that built into a stereoscopic "Sony" headset, carry out 3D scanning of all or separate systems of an organism (altogether there are 4 modes of investigation: express, standard, detailed and a special one for particular organs). During this procedure 12 various states of cells and tissues are displayed on their virtual models (on the display), using the special color-coded Fleindler's scale. This makes possible for a specialist even at this stage to identify problematic areas for a later detailed examination.

#### 3. Research

Specialist examines all areas and organs which are identified as problematic in details. Intuitive interface and a visualization system for 3D models of organs and tissues make the detailed examination of a specific organ (down to its cub-cellular and molecular structures) possible. 4D TISSUE system allows seeing of an affected nidus at a desired perspective.