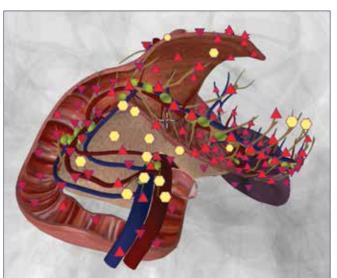

#### METAPATHIA GR CLINICAL

INCREASING ACCURACY OF DIAGNOSTIC BY USING AN ORIGINAL 4D-TISSUE METHOD AND INDICATION THE RESULTS OF PATIENT'S LABORATORY-RECEIVED BIOCHEMICAL ANALYZES TO THE PROGRAM

For the first time in "Metapathia GR Clinical" software we introduced application of three-dimensional reconstruction of pictures on basis of data read with multidimensional research — a study of hollow organs according to principles of "virtual NLS-scopy" with use of LAPP system (ultrahigh performance parallel processors system). Preparation of pictures for visual analysis is fulfilled with help of 4-D Tissue original method invented by the Institute, that allows not only getting of virtual multidimensional pictures of anatomic structures, but also choose interesting biologic tissue — "additional dimension" and visualize bones, soft tissues and vessels simultaneously.

#### "Metapathia GR Clinical" innovations:

4-D Tissue. For the first time in Metapathia GR Clinical software we apply a three-dimensional pictures based on data read with multidimensional research – a study of hollow organs according to principles of "virtual NLSscopy" with use of LAPP system (ultrahigh performance parallel processors system). Preparation of pictures for visual analysis is fulfilled with help of 4-D Tissue original method invented by the Institute, that allows not only getting virtual multidimensional pictures of anatomic structures, but also to choose particular biological tissue – "additional dimension" and visual bones, soft tissues and vessels simultaneously.

#### Multi Vision

"Multi Vision" allows getting of not only virtual multidimensional images of anatomical structures, but to highlight bones, soft tissues, vessels and nerves as well (four-dimension color-coded NLS-data). The advantage of this feature is acquiring of accurate image of topographic-anatomic interrelation of tissues, vessels and nerves of a studied region, which increases quality of image perception. Also this feature allows quick, detailed and zoomed studying of separate anatomical structures, including tissues, vessels and nerves in 4D interactive rendering format.